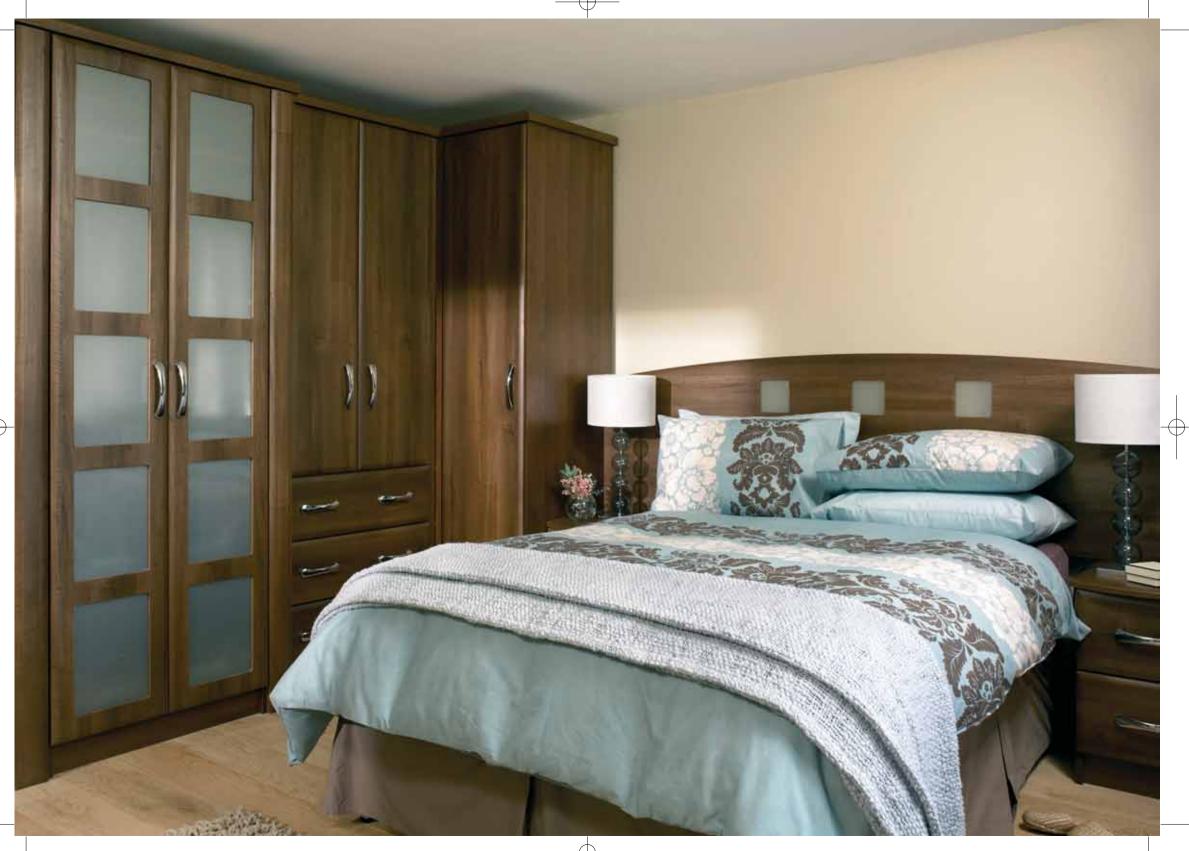

## AMERICAN WALNUT

This sliding robe with dark walnut and white glass is modern and sophisticated. Our free standing furniture is designed to enhance your sliding robe with bedside lockers, dressing tables and headboards for the complete design.