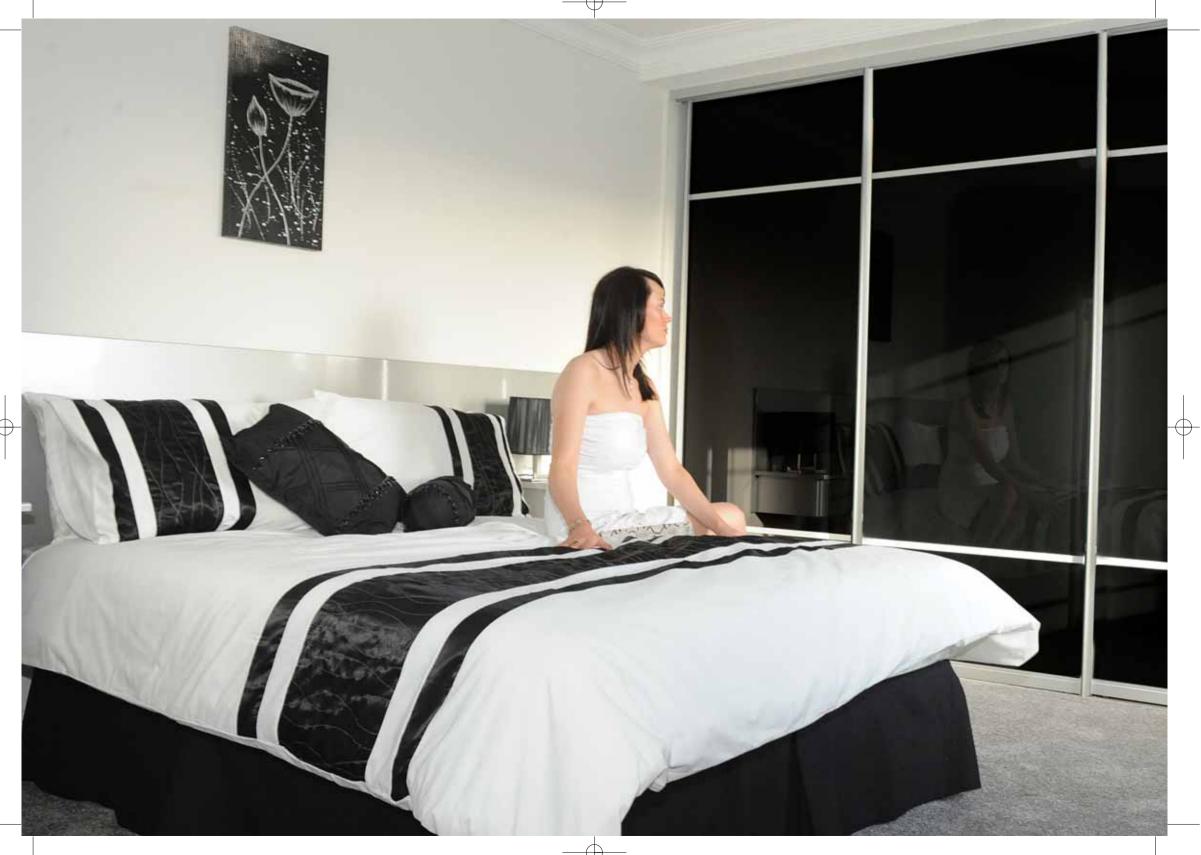

# DULEEK BLACK GLOSS

Chic and sophisticated, this bedroom has a real "Uptown New York" feel to it. However the understated styling would look equally well in less far off fields! The wood grain surrounding panels add warmth and contrast to the black gloss doors. Very much a bedroom for those with cosmopolitan tastes.