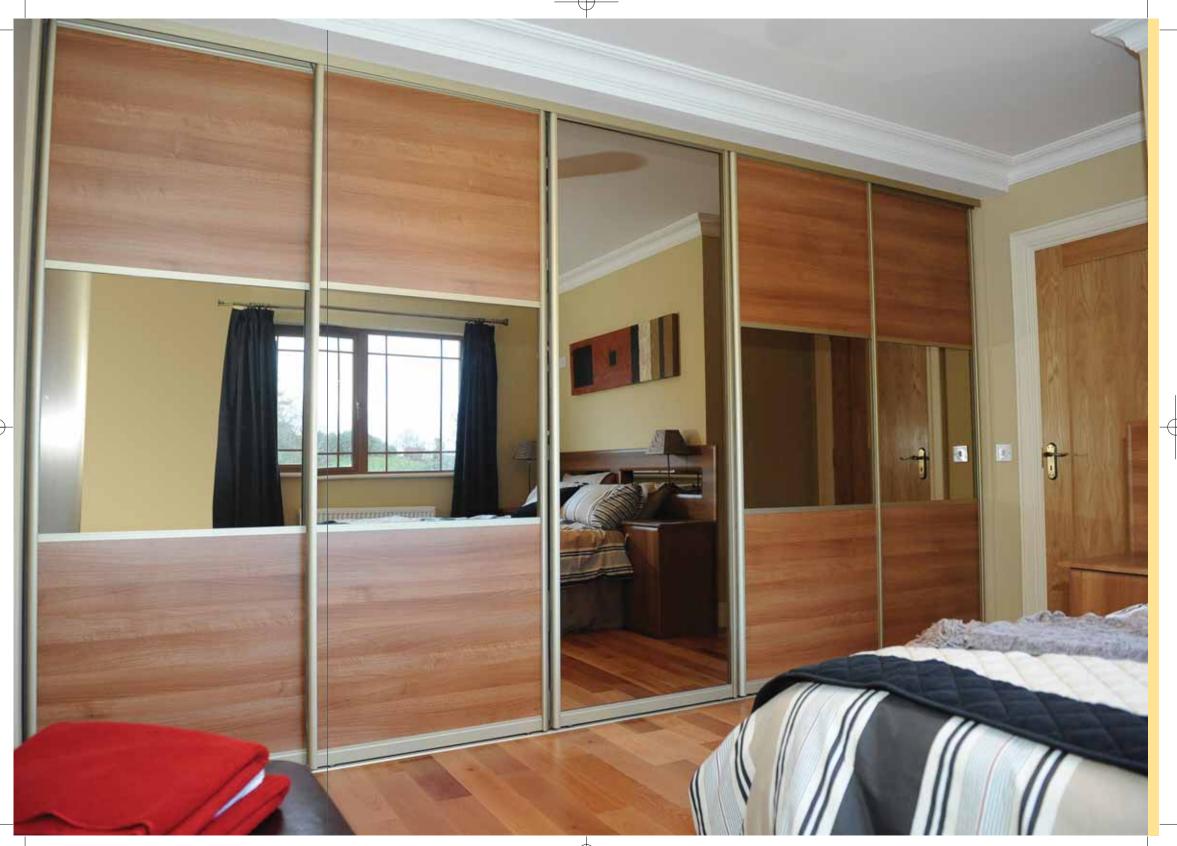

## AMERICAN WALNUT

This sliding robe with dark walnut and white glass is modern and sophisticated. Our free standing furniture is designed to enhance your sliding robe with bedside lockers, dressing tables and headboards for the complete design.