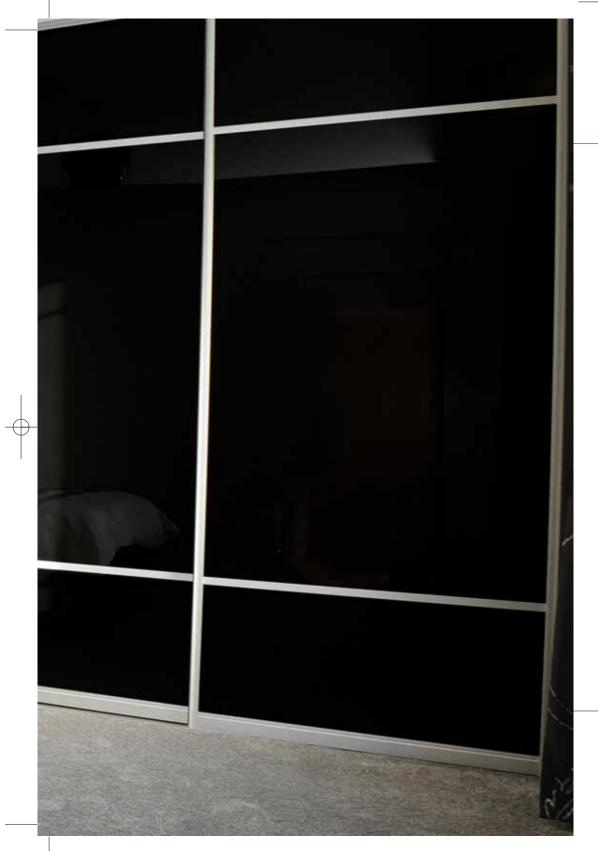

# DULEEK BLACK GLOSS

Chic and sophisticated, this bedroom has a real "Uptown New York" feel to it. However the understated styling would look equally well in less far off fields! The wood grain surrounding panels add warmth and contrast to the black gloss doors. Very much a bedroom for those with cosmopolitan tastes.