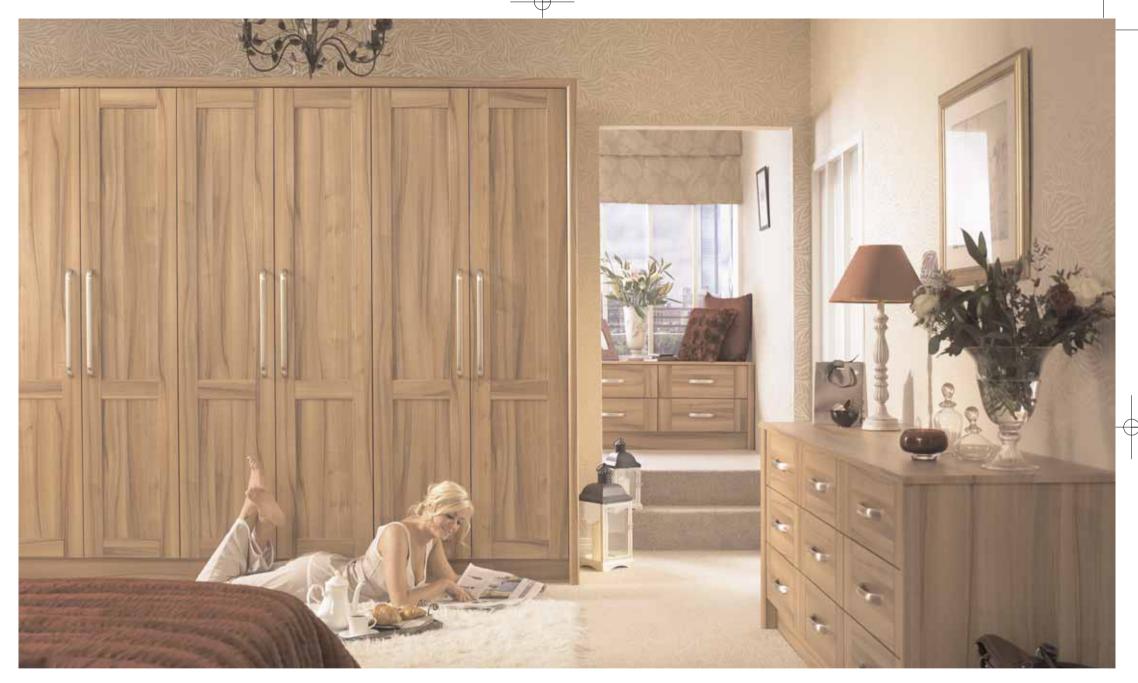

# TUSCANY LIGHT TIEPOLO

The warm and striking grain of the light Tiepolo is complemented by the contemporary chrome handles. A stylish, elegant room in which to relax and enjoy the Sunday papers! Very much a bedroom that would suit a wide variety of homes.