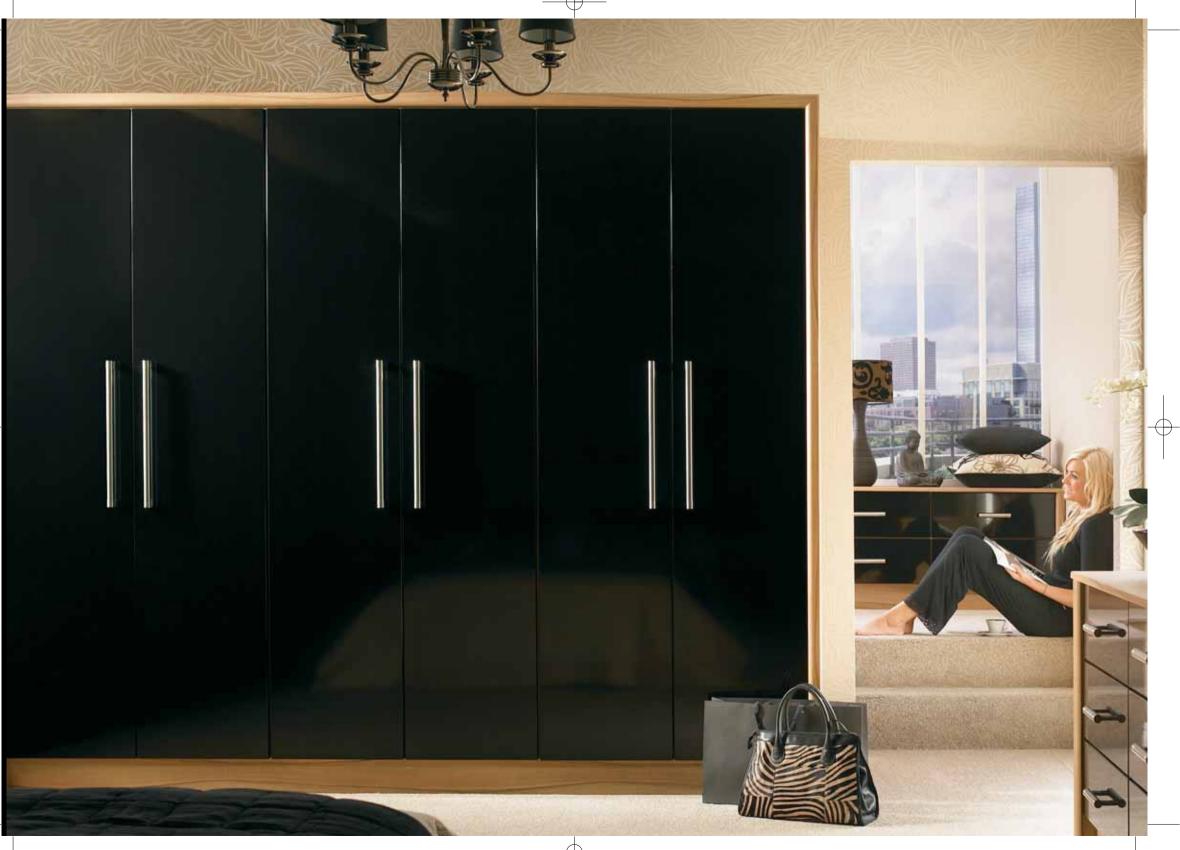

# DULEEK BLACK GLOSS

Chic and sophisticated, this bedroom has a real "Uptown New York" feel to it. However the understated styling would look equally well in less far off fields! The wood grain surrounding panels add warmth and contrast to the black gloss doors. Very much a bedroom for those with cosmopolitan tastes.