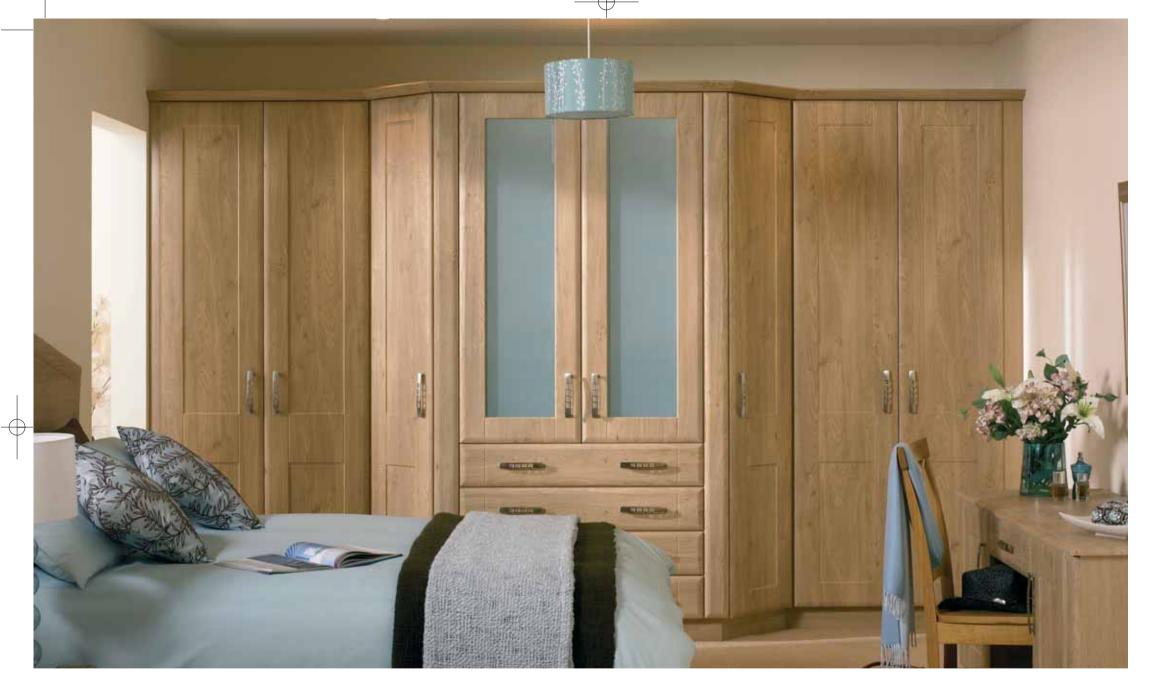

## AUCKLAND PIPPY OAK

The angled step out section prevents this run of oak shaker doors from looking bland. Pippy Oak looks light and natural in the Auckland style door. A matching dressing table, carved headboard along with rich chocolate and duck egg accessories complete this stylish room.