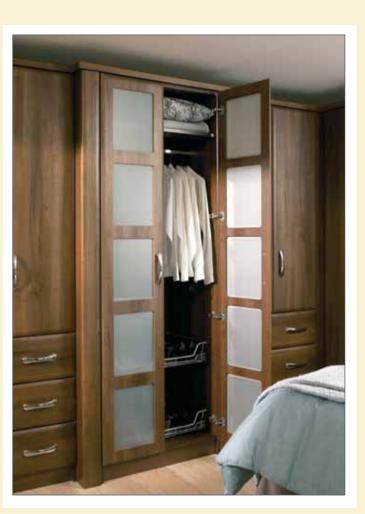

### LIGHT WALNUT

For those hard to reach spaces, Designerobes can offer you a pull down hanging rail system that effortlessly pulls down to allow you to access your clothes.