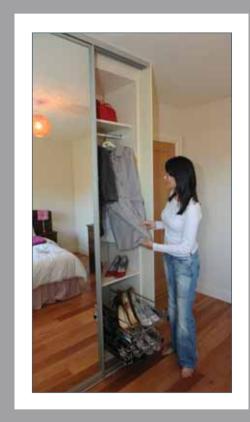

r control. Each door runs on precision made aluminium runners, making them safe, easy and quiet to use. Behind your new sliding robe lies custom designed storage. Built to your requirements with the combination of shelving, hanging space and drawers.





# AVALUXE

The abstract flower pattern with its muted tones silver mirror and champagne frame add character to help complete your designer room.



### WHITE GLASS

The sleek white glass doors with champagne frame provide a blank canvas to introduce any colour scheme creating an incredibly stylish bedroom, with storage that is extremely functional.













### LIGHT WALNUT

For those hard to reach spaces, Designerobes can offer you a pull down hanging rail system that effortlessly pulls down to allow you to access your clothes.











## SILVER MIRROR

This silver mirror and chrome frame create a fresh smart feel to any room; create your own style with funky modern or cool calming colours for the desired effect. The pull-out chrome baskets are ideal for everyday use.



### FROSTED GLASS AND MIRROR

The combination of the frosted glass and mirror create a stylish co-ordinated look. As with all our robes they are made to measure making them suitable even for a toddler's rooms as they are safe and easy to use.









## AMERICAN WALNUT

This sliding robe with dark walnut and white glass is modern and sophisticated. Our free standing furniture is designed to enhance your sliding robe with bedside lockers, dressing tables and headboards for the complete design.











### JAPANESE GLASS

Add a contemporary feel