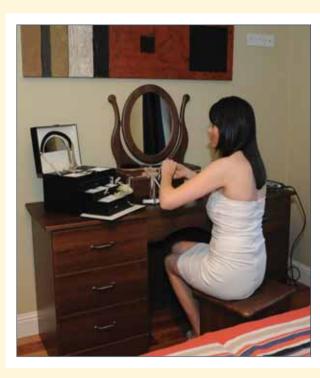

o introduce any colour scheme creating an incredibly stylish bedroom, with storage that is extremely functional.













### LIGHT WALNUT

For those hard to reach spaces, Designerobes can offer you a pull down hanging rail system that effortlessly pulls down to allow you to access your clothes.











## SILVER MIRROR

This silver mirror and chrome frame create a fresh smart feel to any room; create your own style with funky modern or cool calming colours for the desired effect. The pull-out chrome baskets are ideal for everyday use.



### FROSTED GLASS AND MIRROR

The combination of the frosted glass and mirror create a stylish co-ordinated look. As with all our robes they are made to measure making them suitable even for a toddler's rooms as they are safe and easy to use.









## AMERICAN WALNUT

This sliding robe with dark walnut and white glass is modern and sophisticated. Our free standing furniture is designed to enhance your sliding robe with bedside lockers, dressing tables and headboards for the complete design.











### JAPANESE GLASS

Add a contemporary feel to your home with these black glass doors. The glass is specially toughened safety glass with a range of colours which include white, pastel blue, red, cream glass, silver and bronze mirror. They are custom made to suit any space.







# IVORY

The mixture of mirror and ivory panels add a fun and funky feel and also capture great light to brighten up any size of room.



# **BLUE FUSION**

With a combination of colours this design adds a fresh feel to the room. The mirror doors reflect l