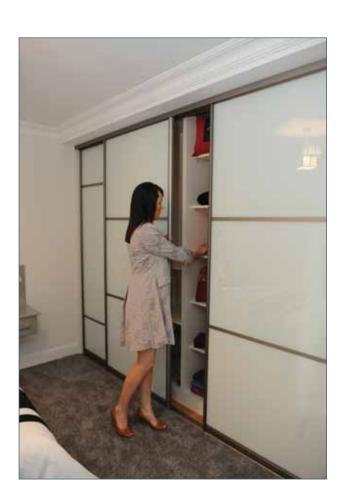

### WHITE GLASS

The sleek white glass doors with champagne frame provide a blank canvas to introduce any colour scheme creating an incredibly stylish bedroom, with storage that is extremely functional.

56245 Cherrymore Designerobe Book2 10/03/2009 12:27 Page 2

Designerobes; if you want your rooms elegant and clutter free, we make it easy to get it all under control. Each door runs on precision made aluminium runners, making them safe, easy and quiet to use. Behind your new sliding robe lies custom designed storage. Built to your requirements with the combination of shelving, hanging space and drawers.