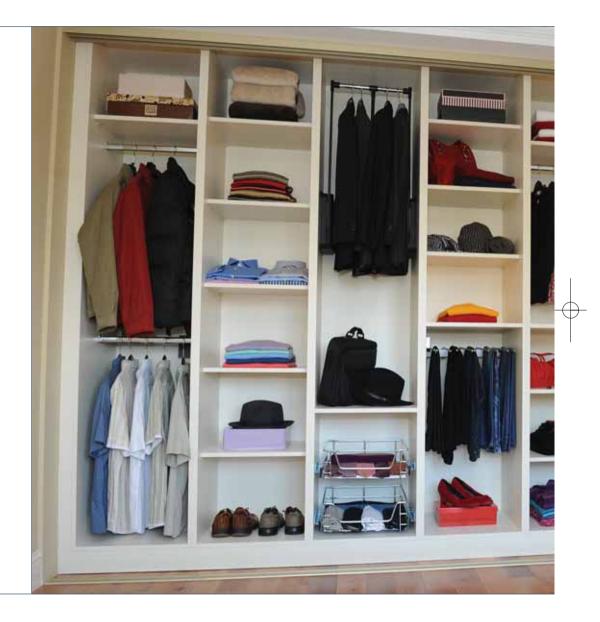

ylish, elegant room in which to relax and enjoy the Sunday papers! Very much a bedroom that would suit a wide variety of homes.







## AUCKLAND PIPPY OAK

The angled step out section prevents this run of oak shaker doors from looking bland. Pippy Oak looks light and natural in the Auckland style door. A matching dressing table, carved headboard along with rich chocolate and duck egg accessories complete this stylish room.



# DULEEK CREAM GLOSS

The cream high gloss doors set against coffee décor result in a contemporary bedroom with a distinctly urban feel. The matching bedside cabinets, headboard and bed trunk create a simple coordinated look that is both stylish and practical.



2

3

4

5

Wire Basket

Trouser Rail

Pull Down Rail

Pull Down Rail

Internal Drawer

# INTERIOR



















# www.designerobes.com

Ardlenagh Donegal Town Co. Donegal Ireland

### sales@cherrymore.ie 074-9722500 074-9722422

www.ritepricekitchens.ie

Cappry, Ballybofey, Co. Donegal. Ireland

### sales@ritepricekitchens.ie

074-9130850

- 074-9130196 www.ritepricekitchens.ie

23 O BRIEN ST, Tipperary Town, Co. Tipperary. Ireland

### tipperary@ritepricekitchens.ie

062-31601

- 062-51053
- www.ritepricekitchens.ie

Unit 8 Eastway Business Park Ballysimon Road Co. Limerick

### limerick@ritepricekitchens.ie

- 061 603838
- 061 603837

Oranmore Business Park, Co. Galway. Ireland

- galway@ritepricekitchens.ie
- 091-792209
- 091-792198
- www.ritepricekitchens.ie
- www.ritepricekitchens.ie





# www.designerobes.com