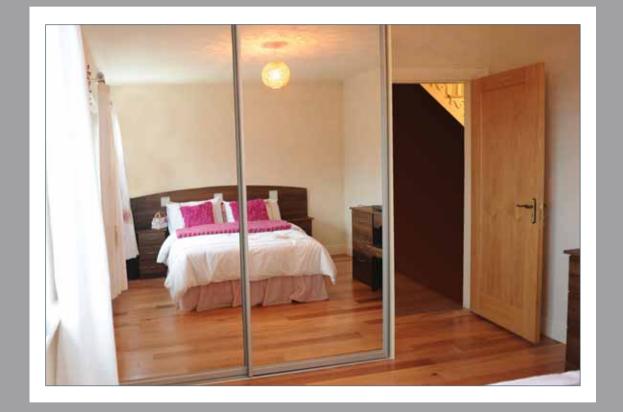

## SILVER MIRROR

This silver mirror and chrome frame create a fresh smart feel to any room; create your own style with funky modern or cool calming colours for the desired effect. The pull-out chrome baskets are ideal for everyday use.