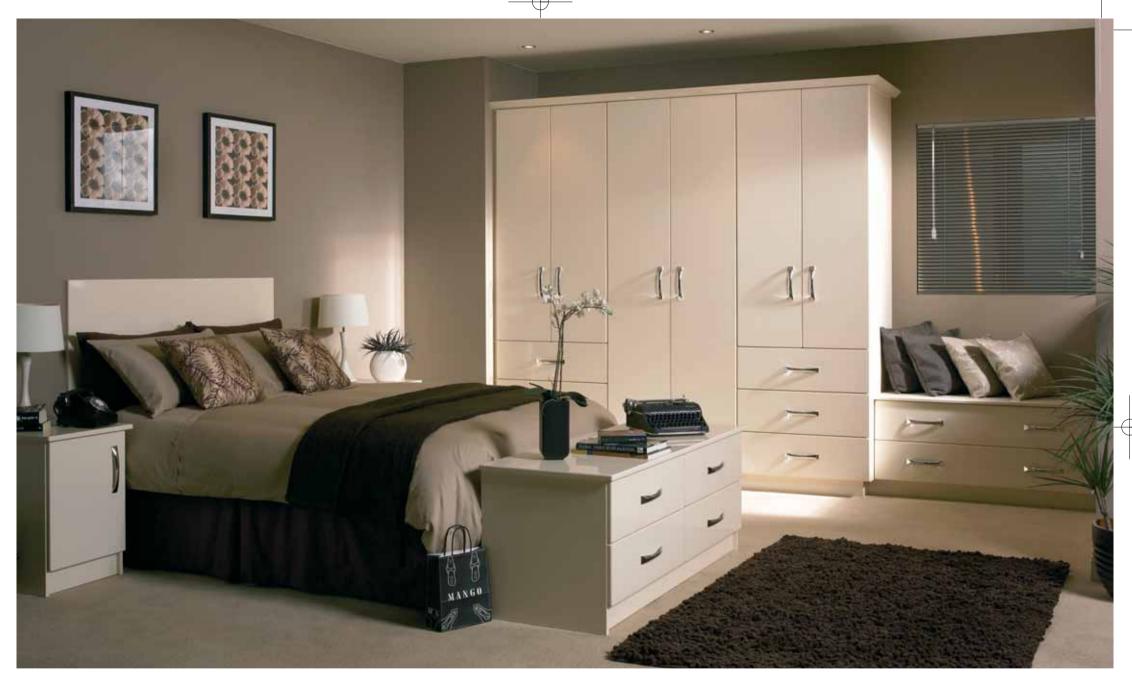

# DULEEK CREAM GLOSS

The cream high gloss doors set against coffee décor result in a contemporary bedroom with a distinctly urban feel. The matching bedside cabinets, headboard and bed trunk create a simple coordinated look that is both stylish and practical.