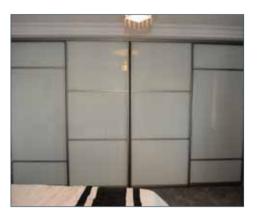

### WHITE GLASS

The sleek white glass doors with champagne frame provide a blank canvas to introduce any colour scheme creating an incredibly stylish bedroom, with storage that is extremely functional.