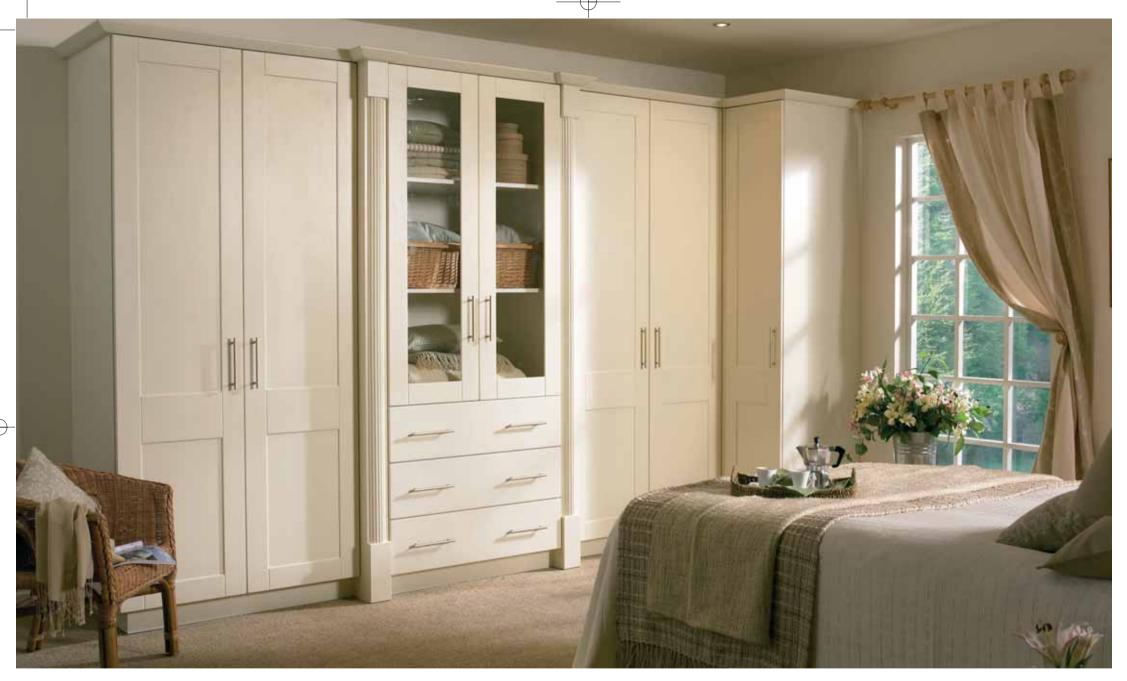

# COLOGNE IVORY

Natural décor and accessories work perfectly with this simple yet elegant shaker design. The reeded pilasters and glass doors add interest to the mid section. The end result is a very calm, understated bedroom with broad appeal