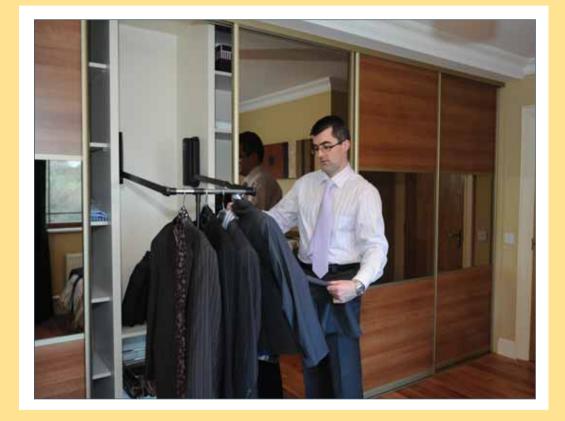

### LIGHT WALNUT

For those hard to reach spaces, Designerobes can offer you a pull down hanging rail system that effortlessly pulls down to allow you to access your clothes.