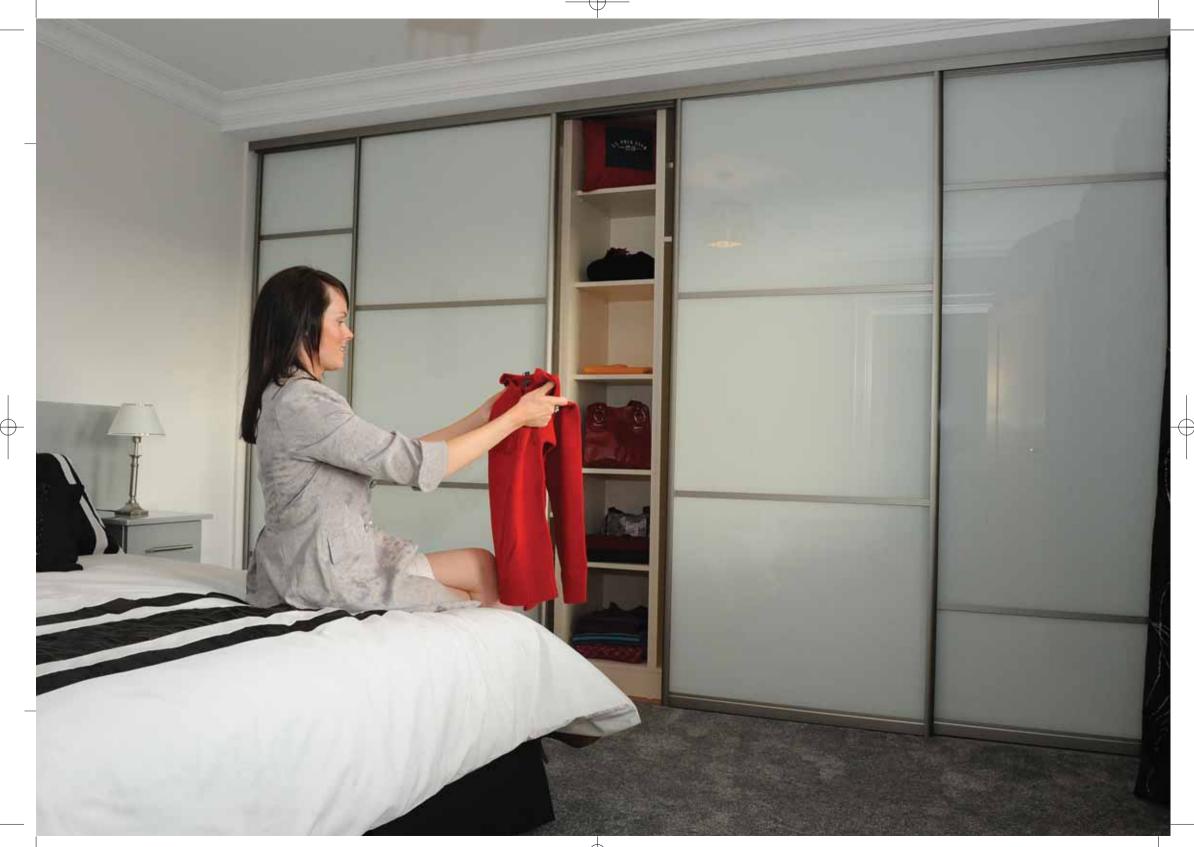

### WHITE GLASS

The sleek white glass doors with champagne frame provide a blank canvas to introduce any colour scheme creating an incredibly stylish bedroom, with storage that is extremely functional.