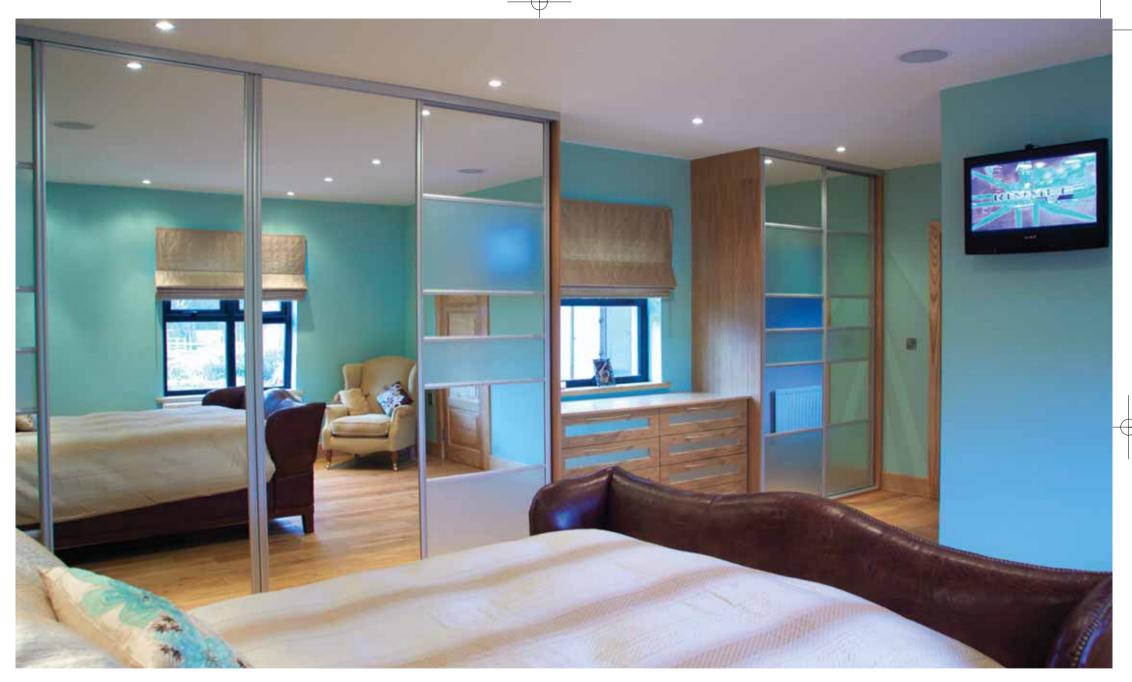

56245 Cherrymore Designerobe Book2 10/03/2009 12:27 Page 2

Designerobes; if you want your rooms elegant and clutter free, we make it easy to get it all under control. Each door runs on precision made aluminium runners, making them safe, easy and quiet to use. Behind your new sliding robe lies custom designed storage. Built to your requirements with the combination of shelving, hanging space and drawers.