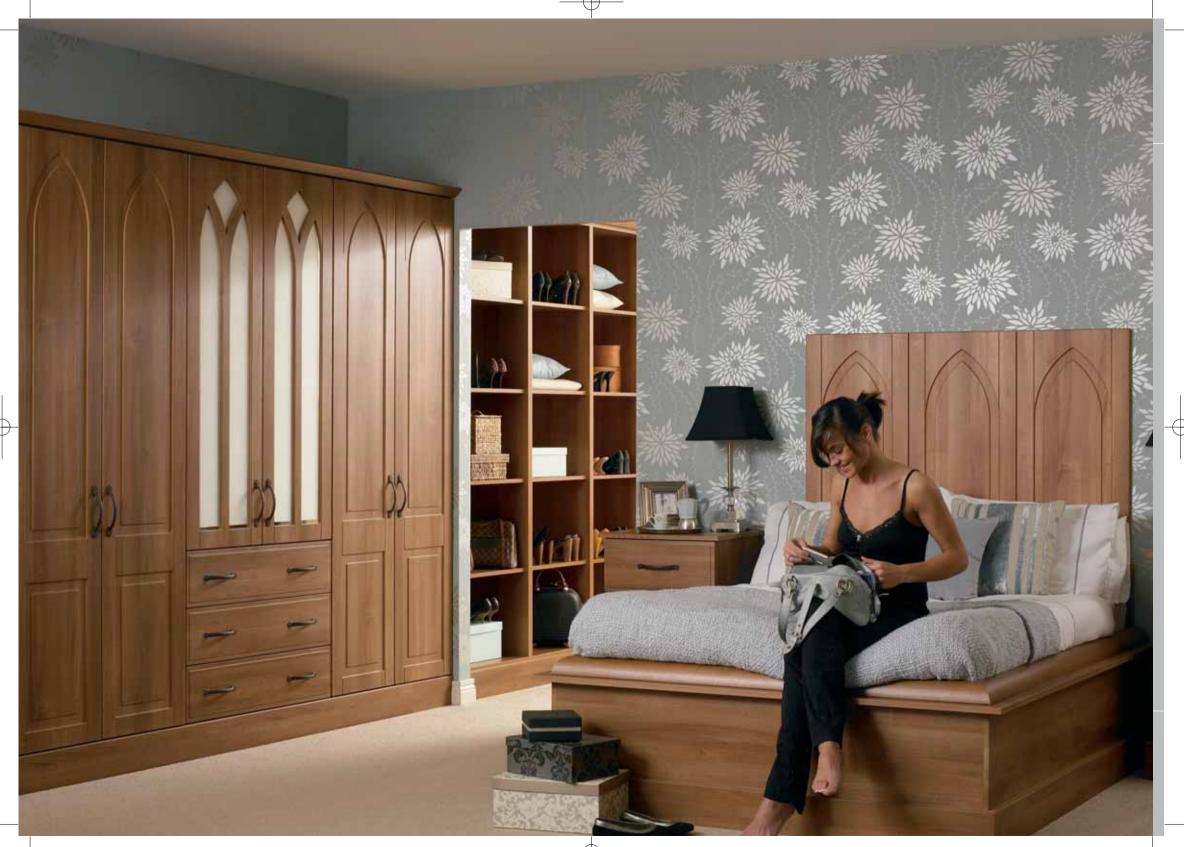

# PORTO MEDIUM WALNUT

The Gothic detail on the headboard and wardrobes is striking yet the overall feel is classic and fresh. But for those preferring a more traditional bedroom, this range would work equally well rich warm wall colours and bedding. And for all those aspiring to be the next "Imelda Marcos", a dressing room with lots of space for shoes and bags is an excellent solution!