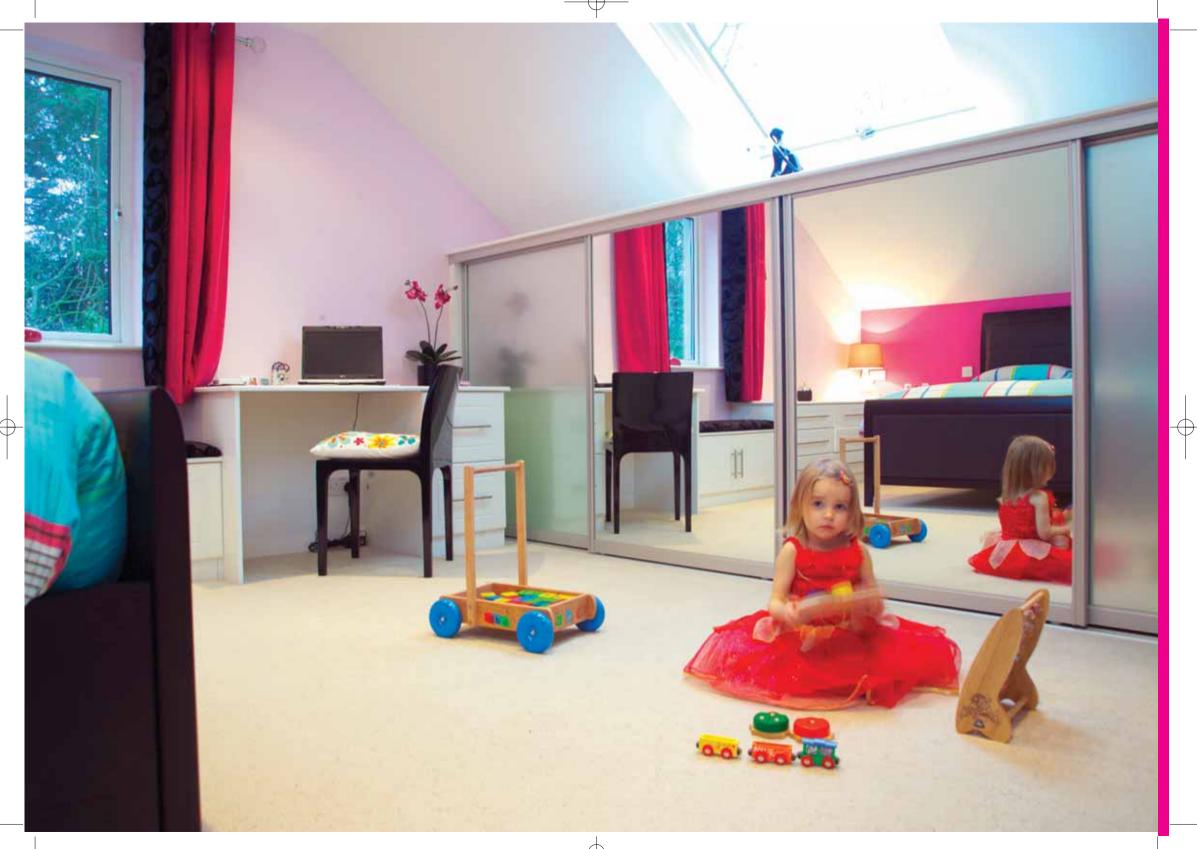

awers.





# AVALUXE

The abstract flower pattern with its muted tones silver mirror and champagne frame add character to help complete your designer room.



### WHITE GLASS

The sleek white glass doors with champagne frame provide a blank canvas to introduce any colour scheme creating an incredibly stylish bedroom, with storage that is extremely functional.













### LIGHT WALNUT

For those hard to reach spaces, Designerobes can offer you a pull down hanging rail system that effortlessly pulls down to allow you to access your clothes.











## SILVER MIRROR

This silver mirror and chrome frame create a fresh smart feel to any room; create your own style with funky modern or cool calming colours for the desired effect. The pull-out chrome baskets are ideal for everyday use.



### FROSTED GLASS AND MIRROR

The combination of the frosted glass and mirror create a stylish co-ordinated look. As with all our robes they are made to measure making them suitable even for a toddler's rooms as they are safe and easy to use.









## AMERICAN WALNUT

This sliding robe with dark walnut and white glass is modern and sophisticated. Our free standing furniture is designed to enhance your sliding robe with bedside lockers, dressing tables and headboards for the complete design.











### JAPANESE GLASS

Add a contemporary feel to your home with these black glass doors. The glass is specially toughened safety glass with a range of colours which include white, pastel blue, red, cream glass, silver and bronze mirror. They are custom made to suit any space.







# IVOR