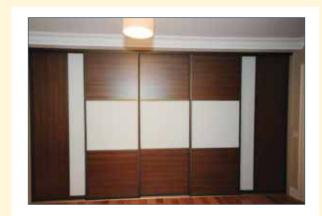

## AMERICAN WALNUT

This sliding robe with dark walnut and white glass is modern and sophisticated. Our free standing furniture is designed to enhance your sliding robe with bedside lockers, dressing tables and headboards for the complete design.