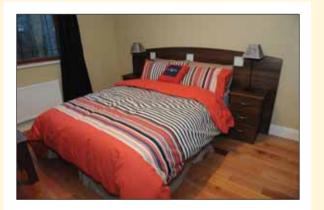

# SLAB DARK WALNUT

The Dark Walnut effect Slab doors create a rich expensive feel to this bedroom. The square design in the headboard is mirrored in the centre doors giving a clever designer touch. Dramatic bed linen in tones of chocolate and duck egg completes the look.