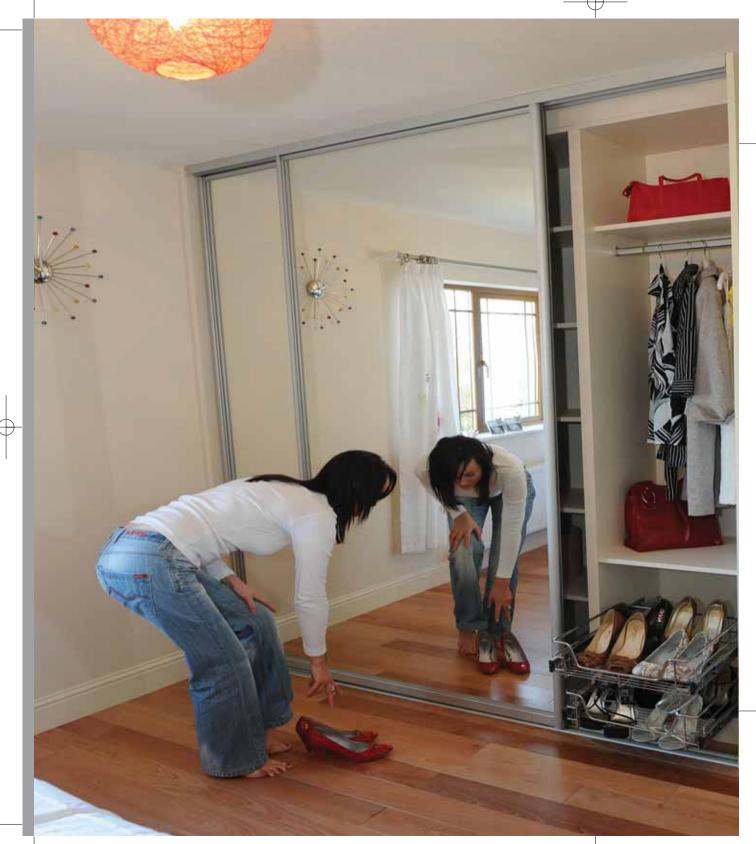

ntrol. Each door runs on precision made aluminium runners, making them safe, easy and quiet to use. Behind your new sliding robe lies custom designed storage. Built to your requirements with the combination of shelving, hanging space and drawers.





# AVALUXE

The abstract flower pattern with its muted tones silver mirror and champagne frame add character to help complete your designer room.



### WHITE GLASS

The sleek white glass doors with champagne frame provide a blank canvas to introduce any colour scheme creating an incredibly stylish bedroom, with storage that is extremely functional.













### LIGHT WALNUT

For those hard to reach spaces, Designerobes can offer you a pull down hanging rail system that effortlessly pulls down to allow you to access your clothes.











## SILVER MIRROR

This silver mirror and chrome frame create a fresh smart feel to any room; create your own style with funky modern or cool calming colours for the desired effect. The pull-out chrome baskets are ideal for everyday use.



### FROSTED GLASS AND MIRROR

The combination of the frosted glass and mirror create a stylish co-ordinated look. As with all our robes they are made to measure making them suitable even for a toddler's rooms as they are safe and easy to use.









## AMERICAN WALNUT

This sliding robe with dark walnut and white glass is modern and sophisticated. Our free standing furniture is designed to enhance your sliding robe with bedside lockers, dressing tables and headboards for the complete design.











### JAPANESE GLASS

Add a contemporary feel to y