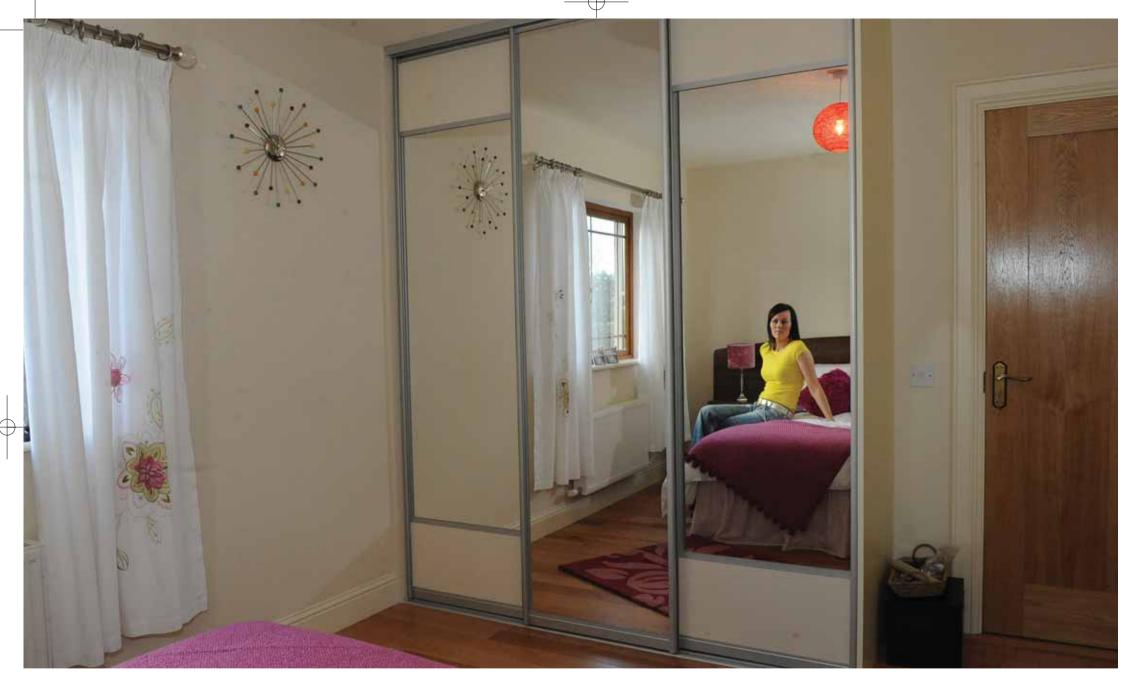

## SILVER MIRROR

This silver mirror and chrome frame create a fresh smart feel to any room; create your own style with funky modern or cool calming colours for the desired effect. The pull-out chrome baskets are ideal for everyday use.