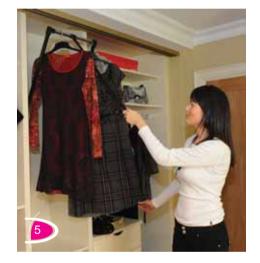

### LIGHT WALNUT

For those hard to reach spaces, Designerobes can offer you a pull down hanging rail system that effortlessly pulls down to allow you to access your clothes.

2

3

4

5

Wire Basket

Trouser Rail

Pull Down Rail

Pull Down Rail